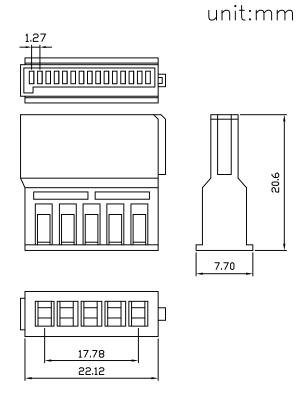

## 1270H - 05 .050" (1.27mm) PITCH HOUSING

Features:

\* MAT'L: PBT UL94V-0

\* MATES WITH: 1270 SERIES TERMINAL

1270 .050" (1.27mm) PITCH TERMINAL

unit:mm

Features:

\* THICKNESS: 0.25mm

\* MAT'L: PHOSPHOR BRONZE TIN & GOLD PLATED

\* MATES WITH: 1270H SERIES HOUSING

| PART NO. | WIRE RANGE | INSULATION O.D. | MATERIAL        | FINISH     | QTY/REEL |
|----------|------------|-----------------|-----------------|------------|----------|
| 1271     | AWG#18     | ø2.1mm MAX      | PHOSPHOR BRONZE | gold—flash | 6000     |