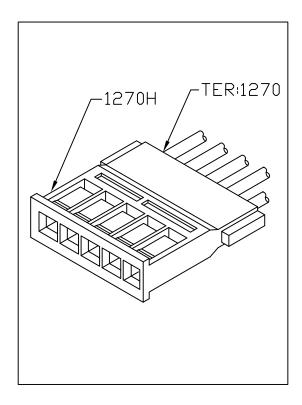

## Assembly layout

## 1270H - 05 .050" (1.27mm) PITCH HOUSING

Features:

\* MAT'L: PBT UL94V-0

\* MATES WITH: 1270 SERIES TERMINAL

1270 .050" (1.27mm) PITCH TERMINAL

unit:mm

Features:

\* THICKNESS: 0.25mm