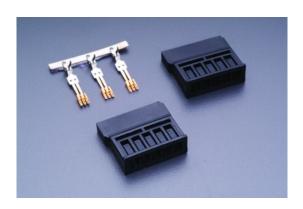

## Assembly layout

## 1270H - 05 .050" (1.27mm) PITCH HOUSING

Features:

\* MAT'L: PBT UL94V-0

\* MATES WITH: 1270 SERIES TERMINAL

1270 .050" (1.27mm) PITCH TERMINAL

unit:mm

Features:

\* THICKNESS: 0.25mm

\* MAT'L: PHOSPHOR BRONZE TIN & GOLD PLATED

\* MATES WITH: 1270H SERIES HOUSING

| PART NO. | WIRE RANGE | INSULATION O.D. | MATERIAL        | FINISH     | QTY/REEL |
|----------|------------|-----------------|-----------------|------------|----------|
| 1271     | AWG#18     | ø2.1mm MAX      | PHOSPHOR BRONZE | gold—flash | 6000     |