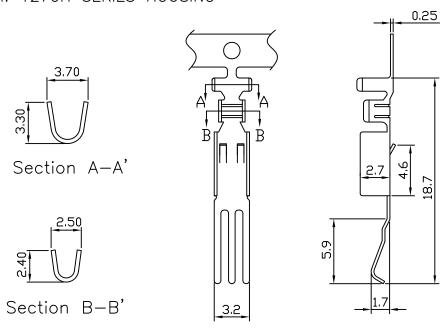

## 1270H - 05 .050" (1.27mm) PITCH HOUSING

Features:

\* MAT'L: PBT UL94V-0

\* MATES WITH: 1270 SERIES TERMINAL

1270 .050" (1.27mm) PITCH TERMINAL

unit:mm

Features:

\* THICKNESS: 0.25mm

\* MAT'L: PHOSPHOR BRONZE TIN & GOLD PLATED

\* MATES WITH: 1270H SERIES HOUSING

| PART NO. | WIRE RANGE | INSULATION O.D. | MATERIAL        | FINISH     | QTY/REEL |
|----------|------------|-----------------|-----------------|------------|----------|
| 1271     | AWG#18     | ø2.1mm MAX      | PHOSPHOR BRONZE | gold—flash | 6000     |