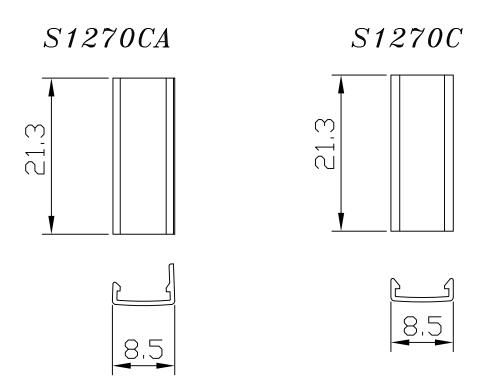

# S1270 .050" (1.27mm) PITCH

unit:mm Features:

\* MAT'L: PBT UL94V-0

S1270C S1270CA .050" (1.27mm) PITCH

unit:mm

Features:

\* MAT'L: PBT UL94V-0