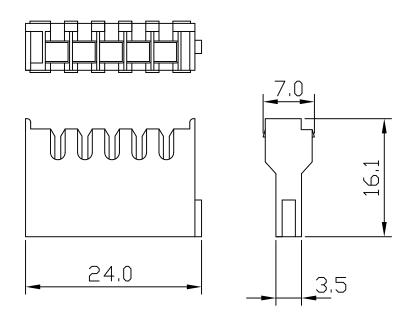

## 1270H - 05 .050" (1.27mm) PITCH HOUSING

Features:

\* MAT'L: PBT UL94V-0

\* MATES WITH: 1270 SERIES TERMINAL

1270 .050" (1.27mm) PITCH TERMINAL

unit:mm

Features:

\* THICKNESS: 0.25mm