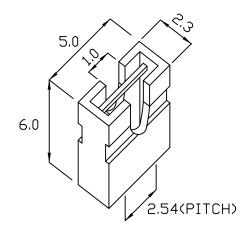

### MJ254-60-A .100"(2.54mm) PITCH MINI JUMPER

Features:

\* MAT'L: CONTACT: PHOSPHOR BRONZE

\* INSULATOR: POLYESTER P.B.T UL94V-0 RATED

\* MATES: 2540 SERIES WAFAR