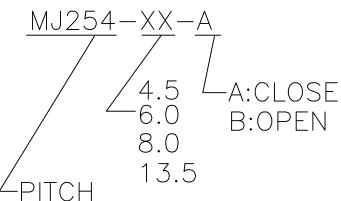

### MJ254-60-A .100"(2.54mm) PITCH MINI JUMPER

Features:

\* MAT'L: CONTACT: PHOSPHOR BRONZE

\* INSULATOR: POLYESTER P.B.T UL94V-0 RATED

\* MATES: 2540 SERIES WAFAR

### Features:

\* MAT'L: CONTACT: PHOSPHOR BRONZE

\* INSULATOR: POLYESTER P.B.T UL94V-0 RATED

\* MATES: 2540 SERIES WAFAR

#### Features:

\* MAT'L: CONTACT: PHOSPHOR BRONZE

\* INSULATOR: POLYESTER P.B.T UL94V-0 RATED

\* MATES: 2540 SERIES WAFAR