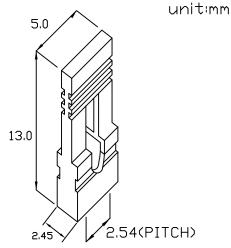

# MJ254-60-B .100"(2.54mm) PITCH MINI JUMPER

unit:mm

### Features:

\* MAT'L: CONTACT: PHOSPHOR BRONZE

\* INSULATOR: POLYESTER P.B.T UL94V-0 RATED

\* MATES: 2540 SERIES WAFAR