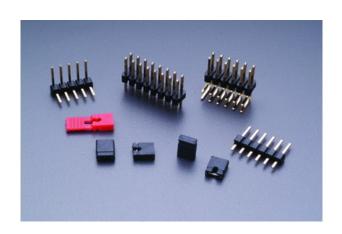

### JUMPER SERIES

– .100" (2.54mm) PITCH -

### **Specifications**

Current rating: 3A AC,DC Voltage rating: 650V AC,DC

Temperature range: -40°C to+105°C

Insulation resistance:5000MΩ MIN. Withstanding voltage:500V AC/minute

COLER: BLOCK.BROWN RED ORANG
ORANG YELLOW GREEN

### MJ254-60-A .100"(2.54mm) PITCH MINI JUMPER

Features:

\* MAT'L: CONTACT: PHOSPHOR BRONZE

\* INSULATOR: POLYESTER P.B.T UL94V-0 RATED

\* MATES: 2540 SERIES WAFAR