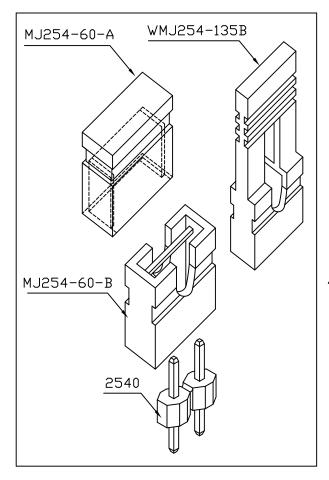

### MJ254-60-A .100"(2.54mm) PITCH MINI JUMPER

Features:

\* MAT'L: CONTACT: PHOSPHOR BRONZE

\* INSULATOR: POLYESTER P.B.T UL94V-0 RATED

\* MATES: 2540 SERIES WAFAR

# MJ254-60-B .100"(2.54mm) PITCH MINI JUMPER

unit:mm

# WMJ254-135B .100"(2.54mm) PITCH MINI JUMPER