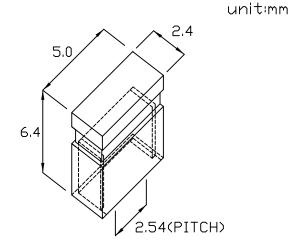

### JUMPER SERIES

– .100" (2.54mm) PITCH -



### **Specifications**

Current rating: 3A AC,DC Voltage rating: 650V AC,DC

Temperature range: -40°C to+105°C

Insulation resistance:5000MΩ MIN. Withstanding voltage:500V AC/minute





COLER: BLOCK.BROWN RED ORANG
ORANG YELLOW GREEN

### MJ254-60-A .100"(2.54mm) PITCH MINI JUMPER

Features:

\* MAT'L: CONTACT: PHOSPHOR BRONZE

\* INSULATOR: POLYESTER P.B.T UL94V-0 RATED

\* MATES: 2540 SERIES WAFAR



# MJ254-60-B .100"(2.54mm) PITCH MINI JUMPER

unit:mm

### Features:

\* MAT'L: CONTACT: PHOSPHOR BRONZE

\* INSULATOR: POLYESTER P.B.T UL94V-0 RATED

\* MATES: 2540 SERIES WAFAR



# WMJ254-135B .100"(2.54mm) PITCH MINI JUMPER

#### Features:

\* MAT'L: CONTACT: PHOSPHOR BRONZE

\* INSULATOR: POLYESTER P.B.T UL94V-0 RATED

\* MATES: 2540 SERIES WAFAR